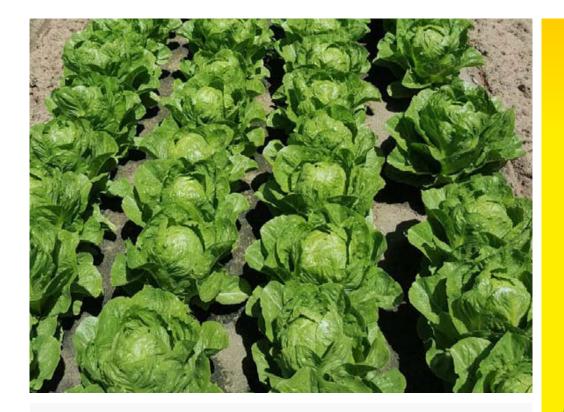

## **Cos Lettuce**

## 🛑 Midi Romaine

- Similar product model to Poco but offers slightly heavier weights through increased leaf numbers
- Mid green leaf colour with excellent taste and high leaf recovery
- Performs well against bolting
- **—** BI 16-23